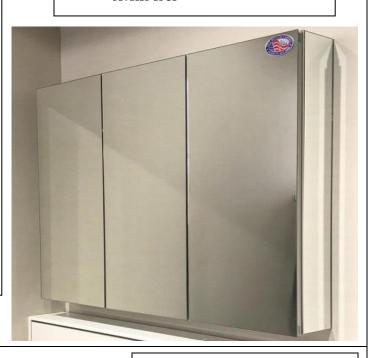

# **MEDICINE CABINET**

MODEL#: APO 3636-3D (1)

### **FEATURES:**

- THREE 12X36" FULLY MIRRORED DOORS.
- FOUR ADJUSTABLE 3/8" THICK HIGH POLISHED GLASS SHELVES.
- INFINITELY ADJUSTABLE SHELVING WITH LOCKDOWN MECHANISM (NO HOLES IN CABINET).
- 165-DEGREE PROPRIETARY SOFT CLOSE HEAVY DUTY HINGES.
- LEFT DOOR HINGED RIGHT, CENTER AND RIGHT DOORS HINGED LEFT AS A STANDARD.
- FULL GASKET BEHIND DOOR.
- HIGH RESOLUTION SILVER PLATE GLASS MIRRORS FRONT, BACK OF DOOR AND BACK WALL.
- BACK WALL MIRROR FULLY SEALED.
- PACKED IN FOUR WALL (FOLDED DOUBLE WALL) CORRUGATION.

### **MIRROR FINISHES:**

- FLAT POLISHED EDGE
- BEVELED EDGE

**OVERALL SIZE DIMENSION:** 36" WIDE X 36" HIGH X 5 3/16" DEEP

ROUGH OPENING DIMENSION: 35 3/8" WIDE X 35 3/8" HIGH X 4" DEEP

DOOR THICKNESS: 1 3/16"